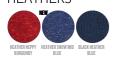

WHITES



## **COLORS**



#### **ESSENTIAL HEATHERS**



# SPECIAL HEATHERS



\*Size available on limited number of colours. Please check our webshop for latest information

## UNISEX HOODIE SWEATSHIRTS

## **CRUISER**



#### STSU822

## The iconic unisex hoodie sweatshirt

Brushed Sweatshirt 85% Organic ring-spun combed cotton, 15% Recycled polyester 350 GSM

- Set-in sleeve
- Double layered hood in self fabric
- Round drawcords in matching body colour with metal tipping
- Metal eyelets
- Inside herringbone back neck tape
- Self fabric half moon at back neck
- Single needle topstitch at neckline and along hood opening
- 1x1 rib at sleeve hem and bottom hem
- Armhole, sleeve hem and bottom hem with twin needle topstitch
- Kangaroo pocket at front
- CERTIFICATION/STOCK: Based on stock levels, some quantities may be GOTS

## **MEDIUM FIT**

| XX | S* : | XS | S | М