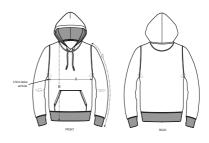

## The iconic unisex hoodie sweatshirt

Brushed Sweatshirt 85% Organic ring-spun combed cotton, 15% Recycled polyester 350 GSM

- Set-in sleeve
- Double layered hood in self fabric
- Round drawcords in matching body colour with metal tipping
- Metal eyelets
- Inside herringbone back neck tape
- Self fabric half moon at back neck
- Single needle topstitch at neckline and along hood opening
- 1x1 rib at sleeve hem and bottom hem
- Armhole, sleeve hem and bottom hem with twin needle topstitch
- Kangaroo pocket at front
- CERTIFICATION/STOCK: Based on stock levels, some quantities may be GOTS