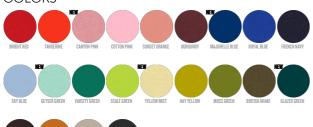

WHITES



## **COLORS**



#### **ESSENTIAL HEATHERS**



# SPECIAL HEATHERS



\*Size available on limited number of colours. Please check our webshop for latest information

## UNISEX HOODIE SWEATSHIRTS

## **CRUISER**



#### STSU822

## The iconic unisex hoodie sweatshirt

Brushed Sweatshirt 85% Organic ring-spun combed cotton, 15% Recycled polyester 350 GSM

- Set-in sleeve
- Double layered hood in self fabric
- Round drawcords in matching body colour with metal tipping
- Metal eyelets
- Inside herringbone back neck tape
- Self fabric half moon at back neck
- Single needle topstitch at neckline and along hood opening
- 1x1 rib at sleeve hem and bottom hem
- Armhole, sleeve hem and bottom hem with twin needle topstitch
- Kangaroo pocket at front
- CERTIFICATION/STOCK: Based on stock levels, some quantities may