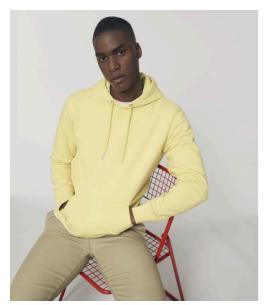

## UNISEX HOODIE SWEATSHIRTS

## **CRUISER**

#### STSU822

## The iconic unisex hoodie sweatshirt

Brushed Sweatshirt 85% Organic ring-spun combed cotton, 15% Recycled polyester 350 GSM

- Set-in sleeve
- Double layered hood in self fabric
- Round drawcords in matching body colour with metal tipping
- Metal eyelets
- Inside herringbone back neck tape
- Self fabric half moon at back neck
- Single needle topstitch at neckline and along hood opening
- 1x1 rib at sleeve hem and bottom hem
- Armhole, sleeve hem and bottom hem with twin needle topstitch
- Kangaroo pocket at front
- CERTIFICATION/STOCK: Based on stock levels, some quantities may be GOTS